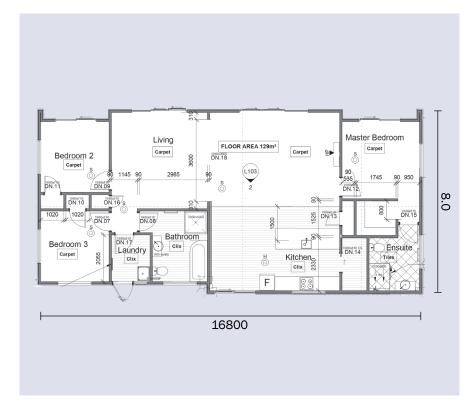

## Maui

## Specification

Layout 3 Bedrooms, 2 Bathrooms

**Size** 16.8 x 8m **Floor Area** 129m2

Contact us for an individual quote to suit your specific design requirements.

Interior finish includes full facilities with your choice of colour scheme and floor coverings.

Your style for living...

Images, plans, roof designs and portico areas are indicative only. Please consult with Leisurecom homes for further information.

© These designs and illustrations remain the property of Leisurecom Homes and may not be used or reproduced in whole or in part without written consent.