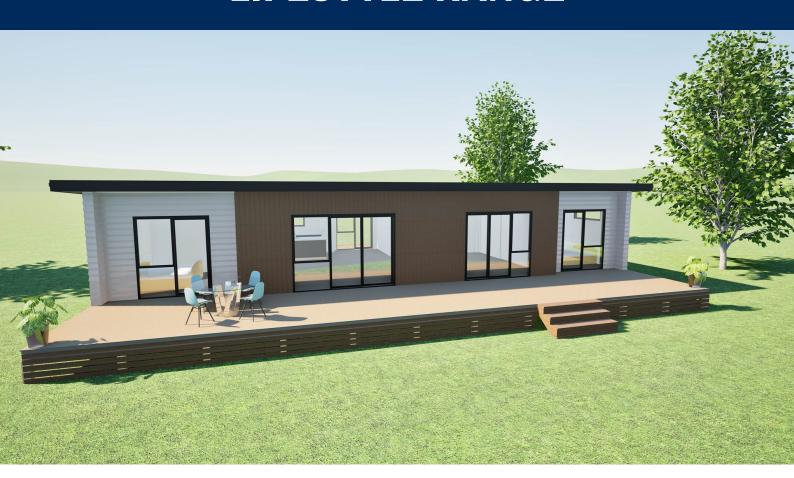

## Maui

## Specification

Layout 3 Bedrooms, 2 Bathrooms

**Size** 16.8 x 8m **Floor Area** 129m2

Contact us for an individual quote to suit your specific design requirements.

Interior finish includes full facilities with your choice of colour scheme and floor coverings.

Your style for living...

Images, plans, roof designs and portico areas are indicative only. Please consult with Leisurecom homes for further information.

© These designs and illustrations remain the property of Leisurecom Homes and may not be used or reproduced in whole or in part without written consent.